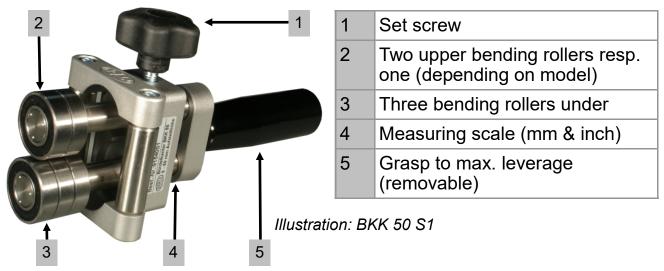

### **Tool elements:**

#### Way of working:

- 1) Adjust the requested bending dimensions by using the integrated measuring device and lock it with the setscrew.
- 2) Insert metal between the bending rollers. The single bearing (resp. the two bending rollers, BKK 50 S1) on top, are the bending edge. The three bending rollers under carry the force for bending up.
- 3) First pass:
  - Hold the bender the most convenient way for you. Our advice: hold the bender with a fist grasp. Move the bender forth and back and push up at an angle of 10°.
  - The pressure should be held on the middle of the bending rolls.
  - Depending on the material characteristics proceed in the following way:
- 4) Bend up by pushing slightly to the top. (max. 90°)
- "s professional tip: when going through the sheet metal, please go all the way down (till the end) and also all the way back (till the beginning) to get the best result.