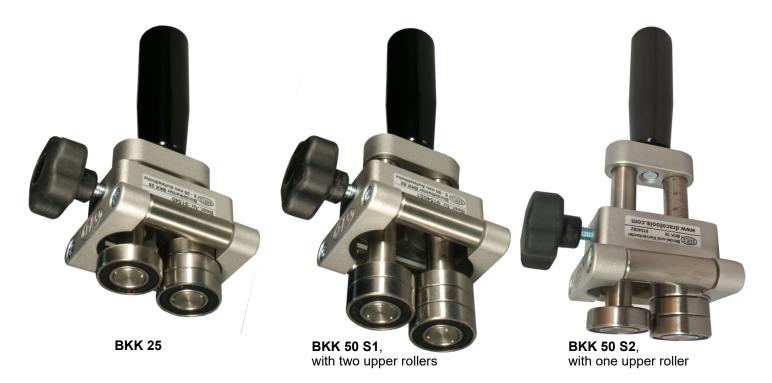

# **BKK 25 & BKK 50**

| Item no.: | Bending 0°– 90°                   | Bending height | kg  |
|-----------|-----------------------------------|----------------|-----|
| 91540     | BKK 25                            | 5 - 25 mm      | 0,8 |
| 91540S1   | BKK 50 S1, with two upper rollers | 5 - 50 mm      | 0,9 |
| 91540S2   | BKK 50 S2, with one upper roller  | 5 - 50 mm      | 0,9 |